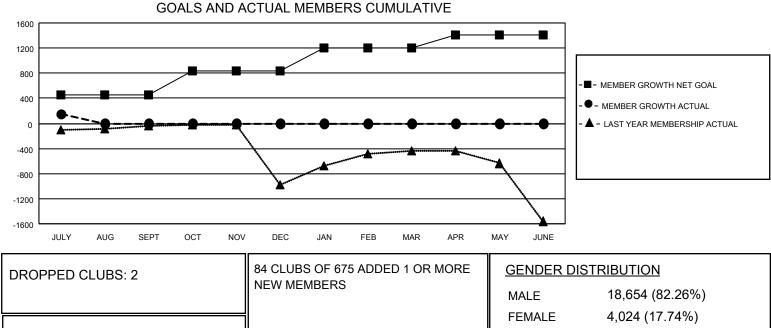

## GAT MONTHLY MEMBERSHIP PROGRESS REPORT

**Multiple District 318** 

Results as of: 7/31/2020

LOCATION: INDIA

| Clubs                 |               |           |               | Members               |                       |                         |                                                    |
|-----------------------|---------------|-----------|---------------|-----------------------|-----------------------|-------------------------|----------------------------------------------------|
| RESULTS FOR 2020-2021 |               |           |               | RESULTS FOR 2020-2021 |                       |                         |                                                    |
| QUARTER               | NEW CLUB GOAL | NEW CLUBS | DROPPED CLUBS | QUARTER MEMB          | ER GROWTH NET<br>GOAL | MEMBER GROWTH<br>ACTUAL | DROPPED<br>MEMBERS ACTUAL<br>(including transfers) |
| JULY/AUG/SEPT         | 12            | 9         | 2             | JULY/AUG/SEPT         | 460                   | 441                     | 278                                                |
| OCT/NOV/DEC           | 10            | 0         | 0             | OCT/NOV/DEC           | 375                   | 0                       | 0                                                  |
| JAN/FEB/MAR           | 9             | 0         | 0             | JAN/FEB/MAR           | 365                   | 0                       | 0                                                  |
| APR/MAY/JUNE          | 11            | 0         | 0             | APR/MAY/JUNE          | 205                   | 0                       | 0                                                  |