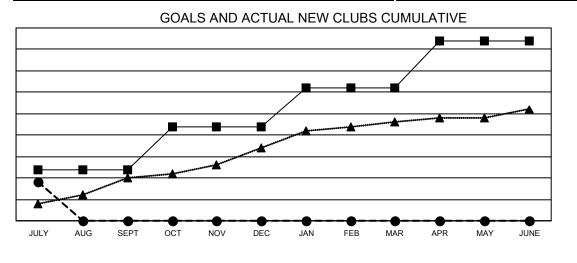

## GAT MONTHLY MEMBERSHIP PROGRESS REPORT

**Multiple District 318** 

Results as of: 7/31/2020

LOCATION: INDIA

| Clubs                 |               |           |               | Members               |                       |                         |                                                    |
|-----------------------|---------------|-----------|---------------|-----------------------|-----------------------|-------------------------|----------------------------------------------------|
| RESULTS FOR 2020-2021 |               |           |               | RESULTS FOR 2020-2021 |                       |                         |                                                    |
| QUARTER               | NEW CLUB GOAL | NEW CLUBS | DROPPED CLUBS | QUARTER MEMB          | ER GROWTH NET<br>GOAL | MEMBER GROWTH<br>ACTUAL | DROPPED<br>MEMBERS ACTUAL<br>(including transfers) |
| JULY/AUG/SEPT         | 12            | 9         | 2             | JULY/AUG/SEPT         | 460                   | 441                     | 278                                                |
| OCT/NOV/DEC           | 10            | 0         | 0             | OCT/NOV/DEC           | 375                   | 0                       | 0                                                  |
| JAN/FEB/MAR           | 9             | 0         | 0             | JAN/FEB/MAR           | 365                   | 0                       | 0                                                  |
| APR/MAY/JUNE          | 11            | 0         | 0             | APR/MAY/JUNE          | 205                   | 0                       | 0                                                  |

- CURRENT YEAR ACTUAL NEW CLUBS

- LAST YEAR ACTUAL NEW CLUBS